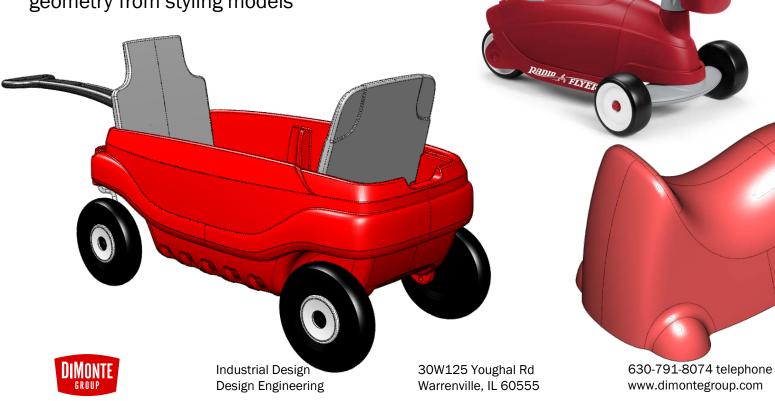

# Radio Flyer

Mechanism concepts and execution of tool-ready geometry from styling models

34