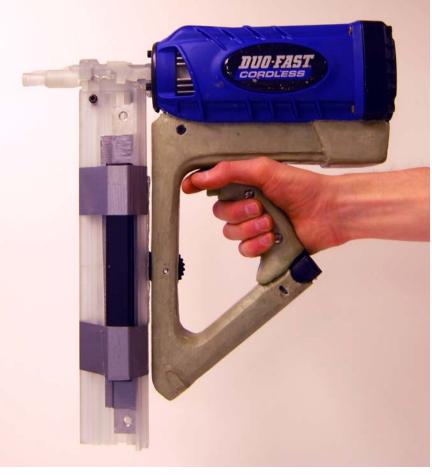

#### **Use Research**

We observed a variety of techniques used to drain fries.

- In addition to the gentle lift technique shown in these photos, we saw:
  - Slamming the handle of the handle 3-5 times against the grease trap hood
  - While holding the handle, bouncing far end of the basket repeatedly off of the hanging channel (at the back of the fryer) as the employee walks the basket to the packaging tray
  - Lift about halfway up, then release the handle so the basket drops and bounces while hanging off of hanging channel