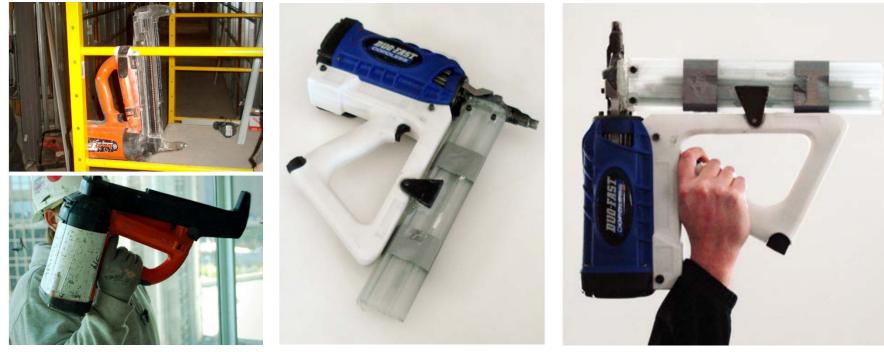

#### **Use Research**

We observed a variety of techniques used to drain fries.

- In addition to the gentle lift technique shown in these photos, we saw:
  - Slamming the handle of the handle 3-5 times against the grease trap hood
  - While holding the handle, bouncing far end of the basket repeatedly off of the hanging channel (at the back of the fryer) as the employee walks the basket to the packaging tray
  - Lift about halfway up, then release the handle so the basket drops and bounces while hanging off of hanging channel