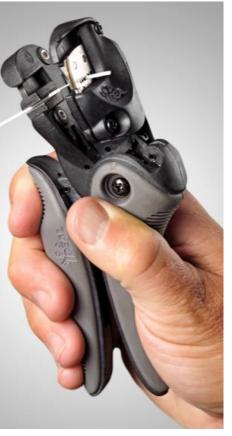

#### **Use Research**

We observed a variety of techniques used to drain fries.

- In addition to the gentle lift technique shown in these photos, we saw:
  - Slamming the handle of the handle 3-5 times against the grease trap hood
  - While holding the handle, bouncing far end of the basket repeatedly off of the hanging channel (at the back of the fryer) as the employee walks the basket to the packaging tray
  - Lift about halfway up, then release the handle so the basket drops and bounces while hanging off of hanging channel