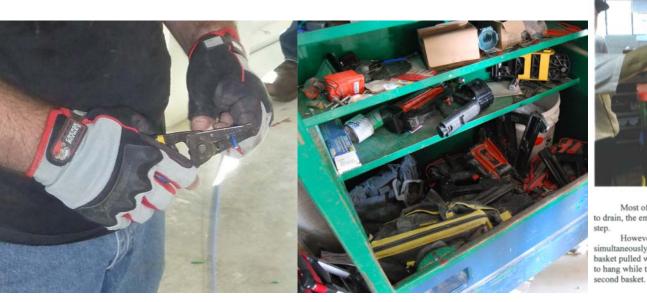

#### **Use Research**

We observed a variety of techniques used to drain fries.

- In addition to the gentle lift technique shown in these photos, we saw:
  - Slamming the handle of the handle 3-5 times against the grease trap hood
  - While holding the handle, bouncing far end of the basket repeatedly off of the hanging channel (at the back of the fryer) as the employee walks the basket to the packaging tray
  - Lift about halfway up, then release the handle so the basket drops and bounces while hanging off of hanging channel