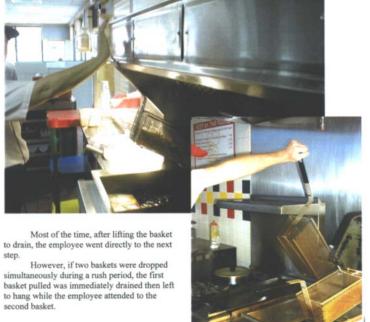

#### **Use Research**

We observed a variety of techniques used to drain fries.

- In addition to the gentle lift technique shown in these photos, we saw:
  - Slamming the handle of the handle 3-5 times against the grease trap hood
  - While holding the handle, bouncing far end of the basket repeatedly off of the hanging channel (at the back of the fryer) as the employee walks the basket to the packaging tray
  - Lift about halfway up, then release the handle so the basket drops and bounces while hanging off of hanging channel