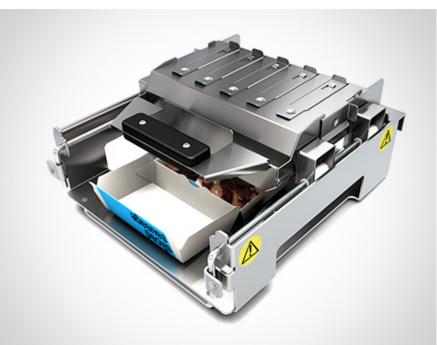

#### **Use Research**

We observed a variety of techniques used to drain fries.

- In addition to the gentle lift technique shown in these photos, we saw:
  - Slamming the handle of the handle 3-5 times against the grease trap hood
  - While holding the handle, bouncing far end of the basket repeatedly off of the hanging channel (at the back of the fryer) as the employee walks the basket to the packaging tray
  - Lift about halfway up, then release the handle so the basket drops and bounces while hanging off of hanging channel